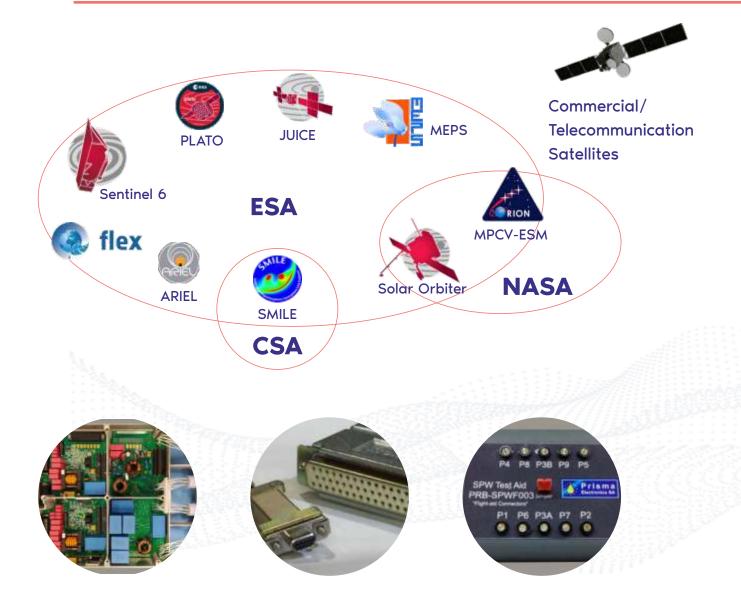

organizations. It has participated in over 70 R&D European and National projects, developing the Corporate Technology PrismaSense, the core technology of a series of Remote Monitoring Applications including LAROS, the multi-awarded Maritime Solution already installed in more than 600 vessels.

**Solution** > 80%

HIGHER EDUCATION PERSONNEL



**EU AND NATIONAL R&D PROJECTS** 

## **Electronics**



### Printed Circuit Board Assembly • Device Integration • Cables & Harnessing • Optical Inspection



### **Electronics Manufacturing under the Highest Quality Protocols**







## Manufacturer of electronic devices and Cables for Military Applications

Certified Company by Hellenic Ministry of Defence, Registry Member of Manufacturers of Defence Material

Projects



## **Space Projects**





### Prisma Mice 1

Design, manufacturing and launch of a satellite-based maritime identification and communication system.

Portfolio in Space Market

halesAlenia

OHB

AIRBUS DEFENCE & SPACE

## **LAROS - CERN Projects**





End to end IoT for shipping digitalization

Wireless Remote Monitoring & Performance Analysis system Machine Learning & Digital Twin Significant savings in fuel consumption More than 600 Installations

## **CERN Projects**

Approved and Awarded Supplier



Production of boards and devices with High requirements used in demanding and hazardous environment.

Manufacturing of Power Converters for use in LHC. R&D Projects (FTK, EDUSAFE)





## **Indicative Projects**

### DIGITSENSE



Digital twin for evaluation of Ship's energy performance during different operation