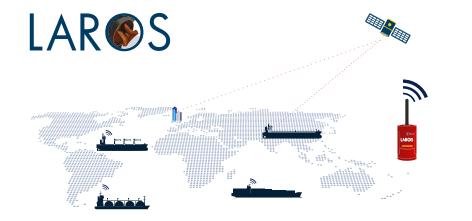

## **LAROS - CERN Projects**

End to end IoT for shipping digitalization

Wireless Remote Monitoring & Performance Analysis system Machine Learning & Digital Twin Significant savings in fuel consumption More than 600 Installations